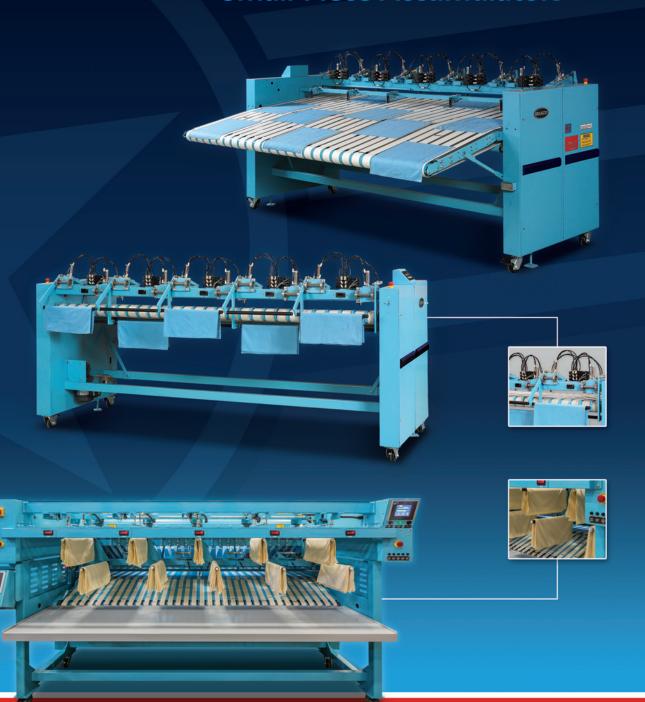

#### **BENEFITS**

The Braun Small-Piece Rotary Accumulator (SPRA) operates as an integral part of a primary folder or folder/cross-folder. Mounted above the bypass table across the back of either the primary folder or folder/ cross-folder, the Rotary Accumulator utilizes the folder's infeed conveyor to move goods from the flatwork ironer discharge.

The SPRA is ideal for draping and stacking small-piece ironed cotton, polyester/cotton, or spun polyester flatwork.

The microprocessor automatically measures each item to provide accurate accumulating/draping of various sized items from 12" X 12" to 28" W X 36" L.

The SPRA operates with flatwork ironers operating up to 150 feet per minute, and is available in 4 or 5 lane configurations.

The FSSPRA5 free standing accumulator is available in a 5 lane configuration.

### **BENEFITS**

The Braun Napkin Accumulator (FSNA) is a free standing, caster-mounted accumulator for use behind almost any flatwork ironer.

It accumulates small flatwork goods, such as table napkins, at the rear on dual storage rods in each lane. The Accumulator has been configured to take the napkins off the ironer and drape them in half over the storage rods in stacks of up to 25.

The FSNA4, operating with a primary folder or folder/crossfolder, is 120 inches wide and has a four-lane configuration. It is capable of accumulating pieces as large as 24" x 24". It is also available in (optional) 130 inch working width.