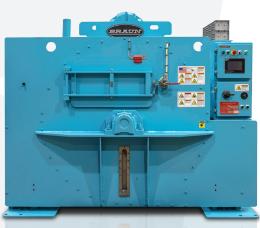

### **STANDARD MODELS**

- Available in processing capacities of 100, 200, 300, and 400 lbs. dry weight load sizes
- Ideal for low ceiling installations and washrooms with limited space
- Thorough wash action and highspeed extraction assure high-quality washing
- Inverter controlled wash and extract speeds.
- Easily adjustable belt tensioning system and accessible guarding
- Durable shaft mounted full area friction brake.
- Suspension guarding
- Strength and durability the highest quality materials and simple, rugged design make this a truly heavy-duty machine.

### **BRAUN'S NEUTRON SUSPENSION**

- Unsurpassed vibration dampening allows for installation without a foundation, even on upper floors that can hold the static weight of the machine!
- Isolates vibration from the workspace
- Promotes less wear on major end components for exceptional durability and machine longevity
- Provides for consistent wash performance