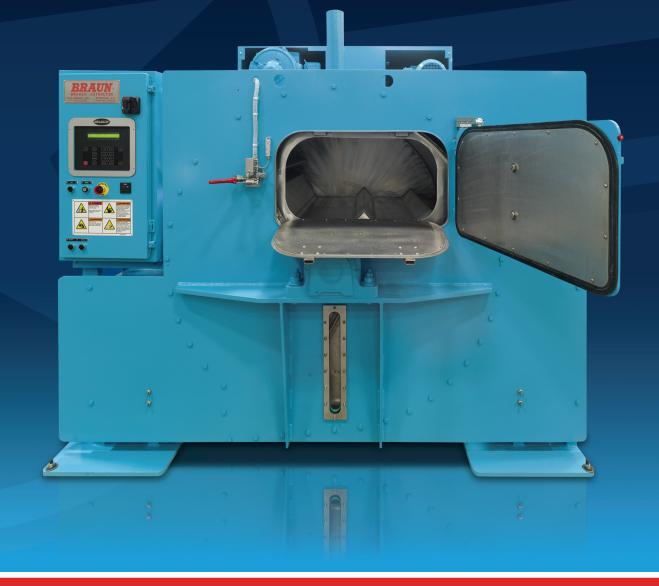

# END LOADER

Washer/Extractor

### **END LOADER**

### **STANDARD MODELS**

- Available in processing capacities of 100, 200, 300, and 400 lbs. dry weight load sizes
- Ideal for low ceiling installations and washrooms with limited space
- Thorough wash action and highspeed extraction assure high-quality washing
- Inverter controlled wash and extract speeds.
- Easily adjustable belt tensioning system and accessible guarding
- Durable shaft mounted full area friction brake.
- Suspension guarding
- Strength and durability the highest quality materials and simple, rugged design make this a truly heavy-duty machine.

#### **CONTROL PANEL**

Standard on all Braun End Loader machines, touch screen controls are simple, intuitive, easy to use, and control all major machine functions.